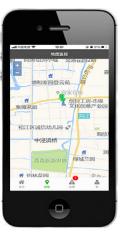

## **Monitoring mobile APP features**

- Access monitoring system anywhere
- Mobile monitoring through Google Maps
- Integrated bi-directional interaction
- Real time notifications with SMS and in-APPs
- Full traceability of work force and information
- Events management and reporting
- Saves time with meetings and phone calls
- Confirms offender alarm or alert response
- In-App messaging with offender and platform
- Pushes notifications and tracks acknowledge
- Allows officer to manage alarm
- Mobile APP in iOS and Android smartphone