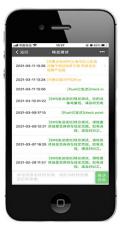

## **Monitoring mobile APP features**

- Access monitoring system anywhere
- Mobile monitoring through Google Maps
- Integrated bi-directional interaction
- Real time notifications with SMS and in-APPs
- Full traceability of work force and information
- Events management and reporting
- Saves time with meetings and phone calls
- Confirms offender alarm or alert response
- In-App messaging with offender and platform
- Pushes notifications and tracks acknowledge
- Allows officer to manage alarm
- Mobile APP in iOS and Android smartphone