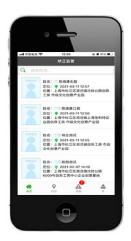

## **Monitoring mobile APP features**

- Access monitoring system anywhere
- Mobile monitoring through Google Maps
- Integrated bi-directional interaction
- Real time notifications with SMS and in-APPs
- Full traceability of work force and information
- Events management and reporting
- Saves time with meetings and phone calls
- Confirms offender alarm or alert response
- In-App messaging with offender and platform
- Pushes notifications and tracks acknowledge
- Allows officer to manage alarm
- Mobile APP in iOS and Android smartphone