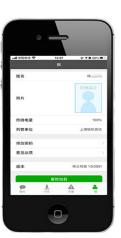

## **Monitoring mobile APP features**

- Access monitoring system anywhere
- Mobile monitoring through Google Maps
- Integrated bi-directional interaction
- Real time notifications with SMS and in-APPs
- Full traceability of work force and information
- Events management and reporting
- Saves time with meetings and phone calls
- Confirms offender alarm or alert response
- In-App messaging with offender and platform
- Pushes notifications and tracks acknowledge
- Allows officer to manage alarm
- Mobile APP in iOS and Android smartphone